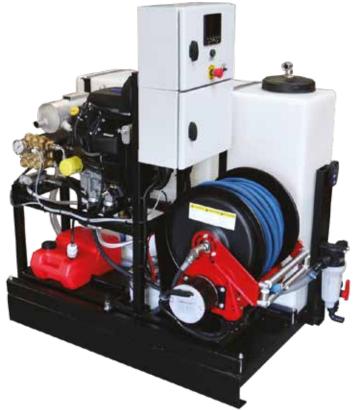

#### Can be made with:

- Automatic hose reel: With 50m hose, adjustable speed and turnable bracket.
- Operator display Start/Stop engine RPM up/down – Open/close outlet valve – Automatic RPM setting for pistol grip handle – Automatic hose reel in/out – Adjustment and display of current pressure.
- Remote control: Standard for KSP1750 Start/stop engine – RPM up/ down – Open/close outlet valve – Automatic hose reel in/out – Up to 300m range.

### **Specifications:**

- 400L water tank with baffles
- Powder coated steel frame
- Hose reel with 50m hose
- · Can be mounted in van or trailer
- Made with pull-out for side and back door usage

| MODEL   | WORKING<br>PRESSURE/BAR | WATER USAGE<br>L/MIN. | PUMP<br>PISTONS | ENGINE POWER<br>KW/HK | FUEL   | LENGTH MM. | WIDTH MM. | HEIGHT MM. | NOZZLE FOR<br>LANCE | WEIGHT KG |
|---------|-------------------------|-----------------------|-----------------|-----------------------|--------|------------|-----------|------------|---------------------|-----------|
| KSP1750 | 170                     | 50                    | 3               | 18,4/25               | Petrol | 1650       | 900       | 1450       | 15025               | 270 - 305 |