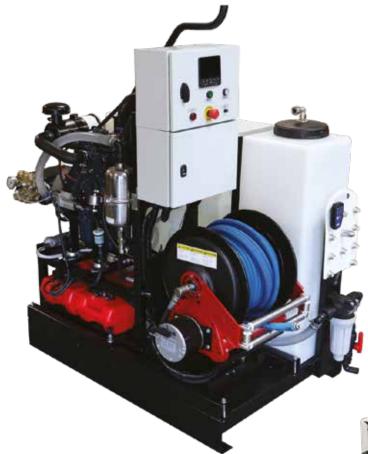

#### Can be made with:

- Automatic hose reel With 50m hose, adjustable speed and turnable bracket.
- Operator display: Standard for KSD2050
   Start/Stop engine RPM up/down Open/close outlet valve Automatic RPM setting for pistol grip handle Automatic hose reel in/out Adjustment and display of current pressure.
- Remote control: Standard for KSD2050 Start/stop engine – RPM up/down – Open/close outlet valve – Automatic hose reel in/out – Up to 300m range.

### **Specifications:**

- 400L water tank with baffles
- Powder coated steel frame
- Hose reel with 50m hose
- · Can be mounted in van or trailer
- Made with pull-out for side and back door usage

| MODEL   | WORKING<br>PRESSURE/BAR | WATER USAGE<br>L/MIN. | PUMP<br>PISTONS | ENGINE POWER<br>KW/HK | FUEL   | LENGTH MM. | WIDTH MM. | HEIGHT MM. | NOZZLE FOR<br>LANCE | WEIGHT KG |
|---------|-------------------------|-----------------------|-----------------|-----------------------|--------|------------|-----------|------------|---------------------|-----------|
| KSD2050 | 200                     | 50                    | 3               | 18,4/25               | Diesel | 1650       | 900       | 1450       | 15025               | 350 - 375 |