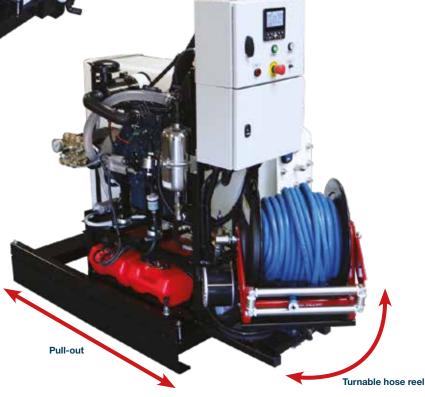

#### Can be made with:

- Automatic hose reel With 50m hose, adjustable speed and turnable bracket.
- Operator display: Standard for KSD2050
   Start/Stop engine RPM up/down Open/close outlet valve Automatic RPM setting for pistol grip handle Automatic hose reel in/out Adjustment and display of current pressure.
- Remote control: Standard for KSD2050 Start/stop engine – RPM up/down – Open/close outlet valve – Automatic hose reel in/out – Up to 300m range.

### **Specifications:**

- 400L water tank with baffles
- Powder coated steel frame
- Hose reel with 50m hose
- · Can be mounted in van or trailer
- Made with pull-out for side and back door usage

| MODEL   | WORKING<br>PRESSURE/BAR | WATER USAGE<br>L/MIN. | PUMP<br>PISTONS | ENGINE POWER<br>KW/HK | FUEL   | LENGTH MM. | WIDTH MM. | HEIGHT MM. | NOZZLE FOR<br>LANCE | WEIGHT KG |
|---------|-------------------------|-----------------------|-----------------|-----------------------|--------|------------|-----------|------------|---------------------|-----------|
| KSD2050 | 200                     | 50                    | 3               | 18,4/25               | Diesel | 1650       | 900       | 1450       | 15025               | 350 - 375 |