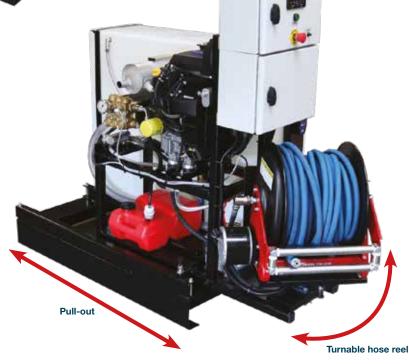

#### Can be made with:

- Automatic hose reel: With 50m hose, adjustable speed and turnable bracket.
- Operator display Start/Stop engine RPM up/down – Open/close outlet valve – Automatic RPM setting for pistol grip handle – Automatic hose reel in/out – Adjustment and display of current pressure.
- Remote control: Standard for KSP1750 Start/stop engine – RPM up/ down – Open/close outlet valve – Automatic hose reel in/out – Up to 300m range.

### **Specifications:**

- 400L water tank with baffles
- Powder coated steel frame
- Hose reel with 50m hose
- · Can be mounted in van or trailer
- Made with pull-out for side and back door usage

| MODEL   | WORKING<br>PRESSURE/BAR | WATER USAGE<br>L/MIN. | PUMP<br>PISTONS | ENGINE POWER<br>KW/HK | FUEL   | LENGTH MM. | WIDTH MM. | HEIGHT MM. | NOZZLE FOR<br>LANCE | WEIGHT KG |
|---------|-------------------------|-----------------------|-----------------|-----------------------|--------|------------|-----------|------------|---------------------|-----------|
| KSP1750 | 170                     | 50                    | 3               | 18,4/25               | Petrol | 1650       | 900       | 1450       | 15025               | 270 - 305 |